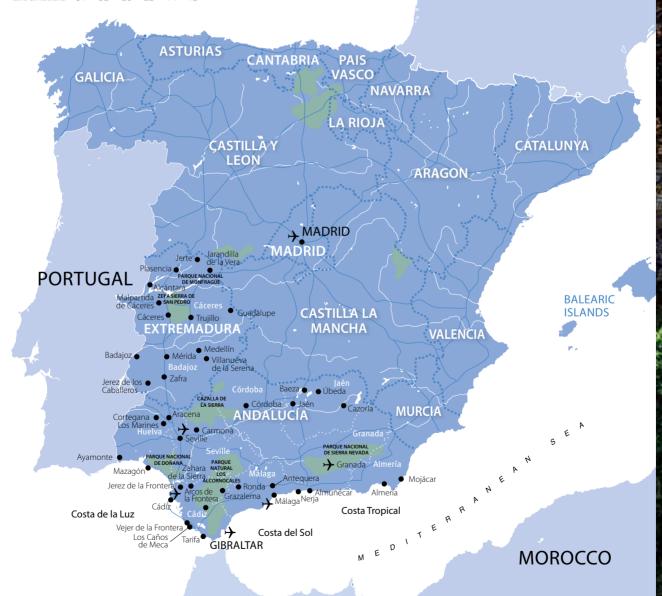

### Andalucía

Andalucía is a region of natural beauty ranging from rugged mountain chains, green natural parks and picturesque white villages to historical cities and stretches of magnificent coastline.

## Extremadura

Bordered to the west by Portugal and to the north and south by mountain ranges, Extremadura is Spain's best kept secret – a land rich in history, architectural splendour and natural beauty.